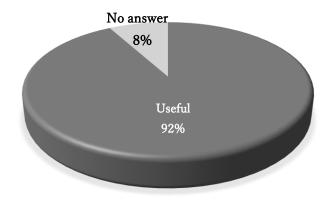

5. Were today's discussions useful for your work/research?

| Evaluation       | %  |
|------------------|----|
| Useful           | 92 |
| Somewhat useful  | 0  |
| Somewhat useless | 0  |
| Useless          | 0  |
| No answer        | 8  |