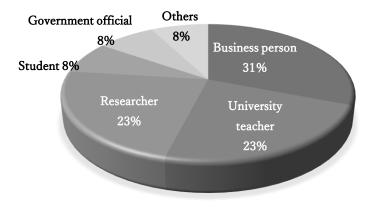

### 6. You are:

| Affiliation         | %  |
|---------------------|----|
| Business person     | 31 |
| University teacher  | 23 |
| Researcher          | 23 |
| Student             | 8  |
| Media               | 0  |
| Government official | 8  |
| Others              | 8  |

Others: Writer, Editor, Translator