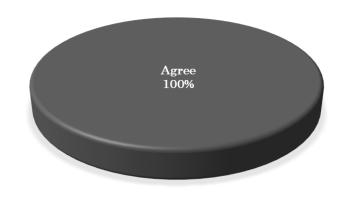

## 3. Were the topics timely and relevant to the issues of the day?

| Evaluation        | %   |
|-------------------|-----|
| Agree             | 100 |
| Somewhat agree    | 0   |
| Somewhat disagree | 0   |
| Disagree          | 0   |