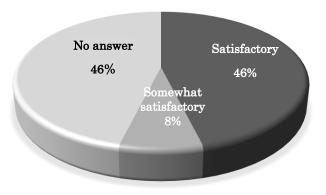

#### Session 3

| Evaluation              | %  |
|-------------------------|----|
| Satisfactory            | 46 |
| Somewhat satisfactory   | 8  |
| Somewhat unsatisfactory | 0  |
| Unsatisfactory          | 0  |
| No answer               | 46 |