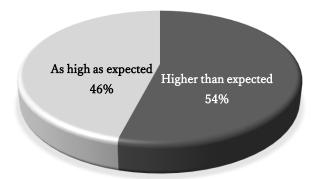

2. Evaluation of the Quality of the Forum as compared with your expectation

| Evaluation           | %  |
|----------------------|----|
| Higher than expected | 54 |
| As high as expected  | 46 |
| As low as expected   | 0  |
| lower than expected  | 0  |