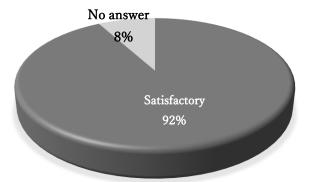

4. Session by Session Evaluation.

| Session 1               |    |
|-------------------------|----|
| Evaluation              | %  |
| Satisfactory            | 92 |
| Somewhat satisfactory   | 0  |
| Somewhat unsatisfactory | 0  |
| Unsatisfactory          | 0  |
| No answer               | 8  |