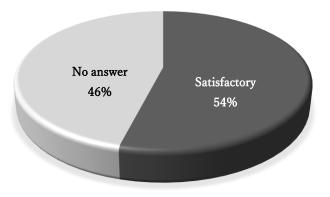

#### Session 2

| Evaluation              | %  |
|-------------------------|----|
| Satisfactory            | 54 |
| Somewhat satisfactory   | 0  |
| Somewhat unsatisfactory | 0  |
| Unsatisfactory          | 0  |
| No answer               | 46 |